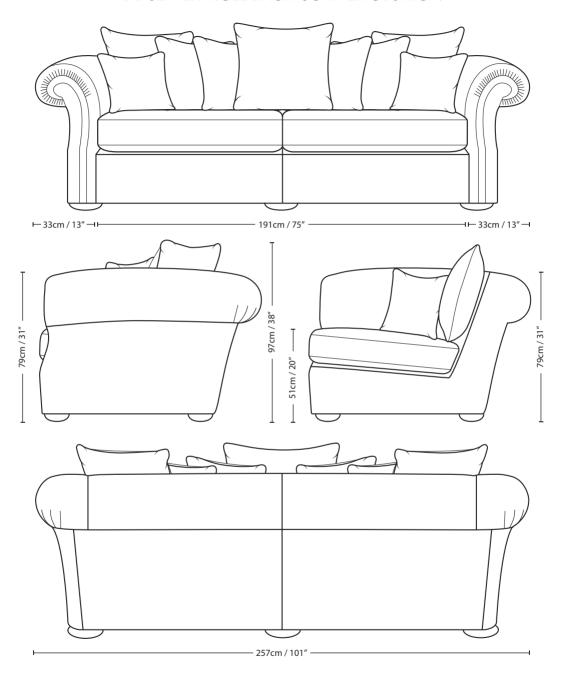

## **MANHATTAN**

3.5 SEATER ROLL BACK SCATTER CUSHION

| Overall    | Overall      | Overall     | Arm        | Back Height | Seat       | Arm        | Inside Width | Seat Depth  | Seat Depth  |
|------------|--------------|-------------|------------|-------------|------------|------------|--------------|-------------|-------------|
| Height     | Width        | Depth       | Height     | of Frame    | Height     | Width      | Arm to Arm   | to Cushions | no Cushions |
| 97cm / 38" | 257cm / 101" | 114cm / 45" | 79cm / 31" | 79cm / 31"  | 51cm / 20" | 33cm / 13" | 191cm / 75"  | 53cm / 21"  | 81cm / 32"  |

Seating sizes vary to a great extent and particularly wherever there are soft cushions involved, this is magnified with front of seat to back cushion depths, whilst formal back cushions will vary with age and plumping. It is essential to note that scatter back cushion depths will adjust from which point you measure, overtime and with plumping, the accurate measurement does not exist as it will resize each and every time you enjoy its comfort.